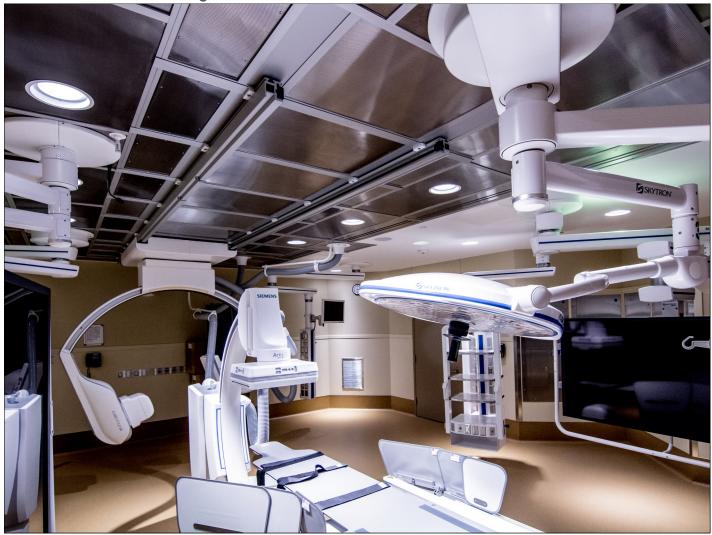

Lami-Air™ EQ System

FACILITY: VA Medical Center | Minneapolis, MN

ARCHITECT: BWBR | St. Paul, MN

**ENGINEER: Dunham Associates | Minneapolis, MN** 

**IMAGING: SIEMENS Artis Q** 

## IGHLIGHTS

Completed in 2016, this system utilized stainless steel diffusers & fill-in panels with anodized aluminum framing matched to equipment rails. While the VA typically specifies all stainless steel, they welcomed the design recommendations by Precision Air Products resulting in a lighter, less expensive solution. Factory field supervision was utilized to ensure a timely and professional installation. This project involved an adjacent operating room with a Philips FlexMove imaging system and a Precision Air Products integrated ceiling system.