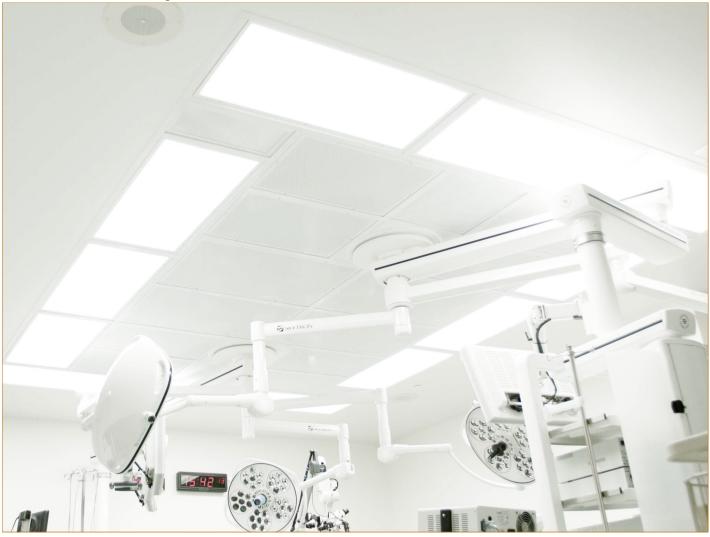

## 

Retrofit installation of an ultraclean, high volume system designed to eliminate harmful particles near the patient. Hospital needed additional airflow (cooling) in order to manage increased sensible loads in the new operating room. Instead of resizing the air handler and facing extensive rework on the ducting between the AHU and the OR, they installed the LIFESuite<sup>™</sup> System which provided the required cooling through recirculation and HEPA filtration. Not only did they save significant money, but they now enjoy rapid/ precise temperature control for the OR staff and ISO Class 5-level clean air for patient safety.